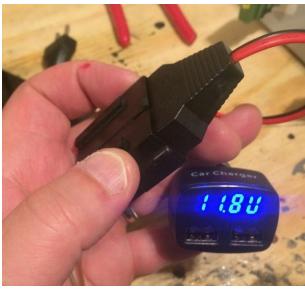

#### **Dear E30Love Customer,**

Thank you for your purchase of the 'Vintage DashPort' BMW glove box power adapter. Your new adapter will allow you to power 12v devices from the glovebox flashlight (torch) connector port.